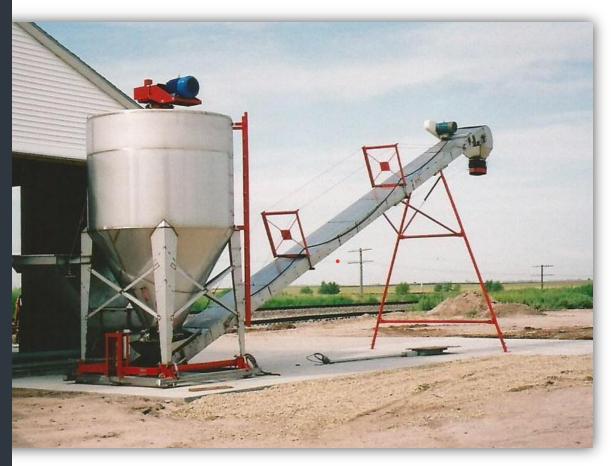

# **Outload Trough-Roll Conveyor**

We reserve the right to change products and specifications at any time without notice. Images may or may not include optional equipment.

## QUALITY & DEPENDABILITY

304 Stainless Steel fabrication, heavy duty and high quality drive components.

#### CONVENIENCE

Built in trough design keeps product better contained.

HEAVY DUTY CONSTRUCTION For a longer lasting life.

### STANDARD FEATURES

\*18"or 24" belt sizes \*Premium Efficiency 3-phase motor \*Rubber lagged & crowned rollers \*Grease packed take-ups \*Industrial Grade Bearings \*Carrier rollers \*Heavy duty A-frame stand OPTIONS

\*Underslung Drive \*Chevron or Crescent belting \*Adjustable Discharge sock