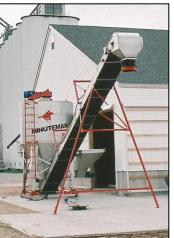

# **Outload Trough-Roll Conveyor**

We reserve the right to change products and specifications at any time without notice. Images may or may not include optional equipment.

### STANDARD FEATURES

\*18"or 24" belt sizes \*Premium Efficiency 3-phase motor \*Rubber lagged & crowned rollers \*Grease packed take-ups \*Industrial Grade Bearings \*Carrier rollers \*Heavy duty A-frame stand OPTIONS

\*Underslung Drive \*Chevron or Crescent belting \*Adjustable Discharge sock